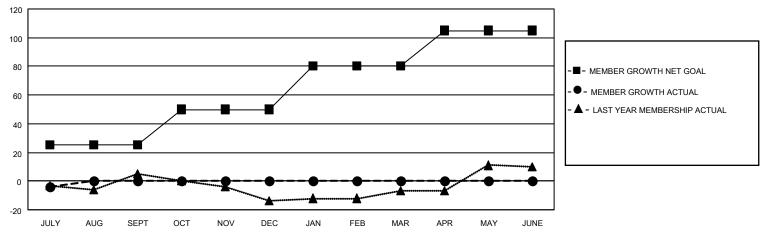

## District 201N2

| Clubs         |               |             |               | Members               |                        |                         |                                                    |  |
|---------------|---------------|-------------|---------------|-----------------------|------------------------|-------------------------|----------------------------------------------------|--|
|               | RESULTS FOR   | R 2021-2022 |               | RESULTS FOR 2021-2022 |                        |                         |                                                    |  |
| QUARTER       | NEW CLUB GOAL | NEW CLUBS   | DROPPED CLUBS | QUARTER MEMI          | BER GROWTH NET<br>GOAL | MEMBER GROWTH<br>ACTUAL | DROPPED<br>MEMBERS ACTUAL<br>(including transfers) |  |
| JULY/AUG/SEPT | 0             | 0           | 0             | JULY/AUG/SEPT         | 25                     | 13                      | 11                                                 |  |
| OCT/NOV/DEC   | 0             | 0           | 0             | OCT/NOV/DEC           | 25                     | 0                       | 0                                                  |  |
| JAN/FEB/MAR   | 0             | 0           | 0             | JAN/FEB/MAR           | 30                     | 0                       | 0                                                  |  |
| APR/MAY/JUNE  | 1             | 0           | 0             | APR/MAY/JUNE          | 25                     | 0                       | 0                                                  |  |

### GOALS AND ACTUAL MEMBERS CUMULATIVE

| DROPPED CLUBS: 0 |    | 5 CLUBS OF 67 ADDED 1 OR MORE<br>NEW MEMBERS | GENDER DISTRIBUTION             |              |     |
|------------------|----|----------------------------------------------|---------------------------------|--------------|-----|
|                  |    |                                              | MALE                            | 949 (63.31%) |     |
|                  |    |                                              | FEMALE                          | 550 (36.69%) |     |
| DROPPED MEMBERS  |    |                                              |                                 |              |     |
| DECEASED         | 0  | CLICK HERE FOR CUMULATIVE                    | TOTAL FAMILY UNIT MEMBERS       |              | 179 |
| CLUB CANCELLED 0 |    | MEMBERSHIP DATA                              | FAMILY MEMBERS BAYING HALE      |              | 93  |
| OTHER            | 11 |                                              | FAMILY MEMBERS PAYING HALF DUES |              | 93  |
| TOTAL            | 11 |                                              |                                 |              |     |