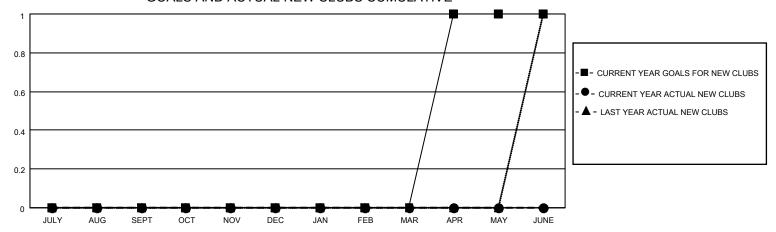

## District 201N2

| Clubs         |               |             |               | Members               |                        |                         |                                                    |  |
|---------------|---------------|-------------|---------------|-----------------------|------------------------|-------------------------|----------------------------------------------------|--|
|               | RESULTS FOR   | R 2021-2022 |               | RESULTS FOR 2021-2022 |                        |                         |                                                    |  |
| QUARTER       | NEW CLUB GOAL | NEW CLUBS   | DROPPED CLUBS | QUARTER MEMI          | BER GROWTH NET<br>GOAL | MEMBER GROWTH<br>ACTUAL | DROPPED<br>MEMBERS ACTUAL<br>(including transfers) |  |
| JULY/AUG/SEPT | 0             | 0           | 0             | JULY/AUG/SEPT         | 25                     | 13                      | 11                                                 |  |
| OCT/NOV/DEC   | 0             | 0           | 0             | OCT/NOV/DEC           | 25                     | 0                       | 0                                                  |  |
| JAN/FEB/MAR   | 0             | 0           | 0             | JAN/FEB/MAR           | 30                     | 0                       | 0                                                  |  |
| APR/MAY/JUNE  | 1             | 0           | 0             | APR/MAY/JUNE          | 25                     | 0                       | 0                                                  |  |

### GOALS AND ACTUAL NEW CLUBS CUMULATIVE